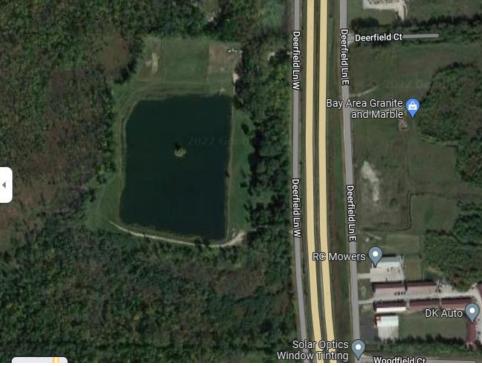

### **Location & Description:**

This feature is located west of Deerfield Ln W and Deerfield Ct in Suamico, located within Brown County. Coordinates (44.60326448856903, -88.05360173422466). This feature currently does not appear on the 24K Hydrolayer. Attached is a screen shot showing that this feature is absent but is shown in Brown County Map as Atkinson Lake. There is a google map screenshot confirming the location of the feature. This feature is 13.82 acres.

## **Atkinson Lake [Unnamed Feature]**

Figure 1. GIS map from Brown County's Website showing where the feature is located.

Figure 2. Google image confirming the location of the lake