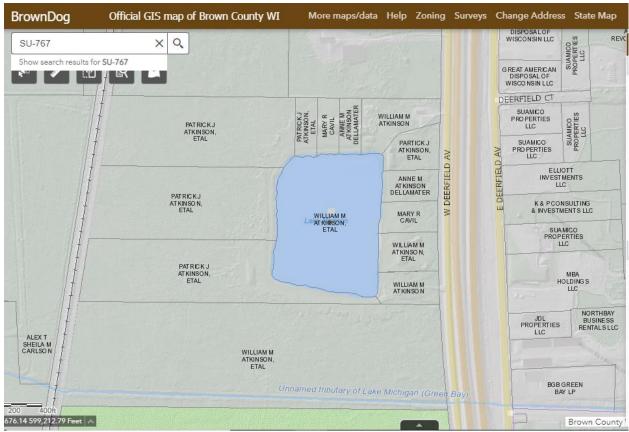

### **Location & Description:**

This feature is located west of Deerfield Ln W and Deerfield Ct in Suamico, located within Brown County. Coordinates (44.60326448856903, -88.05360173422466). This feature currently does not appear on the 24K Hydrolayer. Attached is a screen shot showing that this feature is absent but is shown in Brown County Map as Atkinson Lake. There is a google map screenshot confirming the location of the feature. This feature is 13.82 acres.

## **Atkinson Lake [Unnamed Feature]**

Figure 1. GIS map from Brown County's Website showing where the feature is located.

Figure 2. Google image confirming the location of the lake