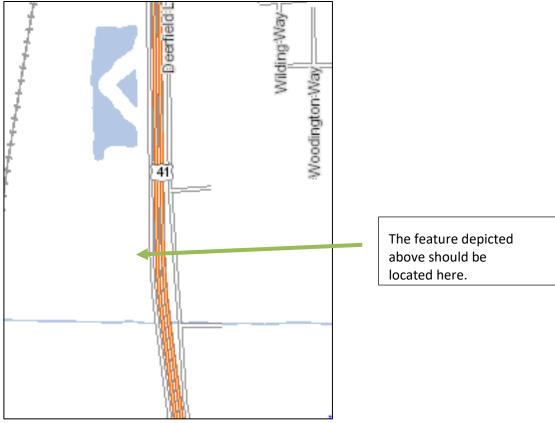

### **Location & Description:**

This feature is located west of Deerfield Ln W and Deerfield Ct in Suamico, located within Brown County. Coordinates (44.60326448856903, -88.05360173422466). This feature currently does not appear on the 24K Hydrolayer. Attached is a screen shot showing that this feature is absent but is shown in Brown County Map as Atkinson Lake. There is a google map screenshot confirming the location of the feature. This feature is 13.82 acres.

# **Atkinson Lake [Unnamed Feature]**

Figure 3. This is from 24k Hydro showing that the feature is not present.